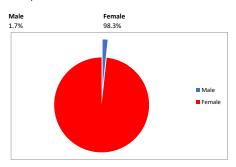

### Gender Pay Gap Report comparison 2021/22 to 2022/23

# <u>Mean</u>

2021/22

Total number of males 17 resulting in a difference of 52.0% Total number of females 217

2022/23

Total number of males 14 resulting in a difference of 57.1%

Total number of females 208

#### Median

2021/22

Total number of males 17 resulting in a difference of 25.6% Total number of females 217

2022/23

Total number of males 14 resulting in a difference of 36.5% 208

### Pay Quartiles

### 2021/22 Lower quartile



## Lower middle quartile



Upper middle quartile



Upper quartile



#### 2022/23 Lower quartile



Lower middle quartile



Upper middle quartile



Upper quartile