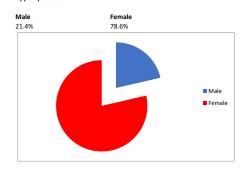

#### 2022/23 Lower quartile

Lower middle quartile

Upper middle quartile

Upper quartile