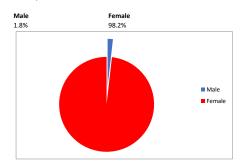

### Gender Pay Gap Report comparison 2021/22 to 2022/23

# <u>Mean</u>

2021/22

Total number of males 17 resulting in a difference of 52.0% Total number of females 217

2022/23

Total number of males 14 resulting in a difference of 57.1%

Total number of females 208

#### Median

2021/22

Total number of males 17 resulting in a difference of 25.6% Total number of females 217

2022/23

Total number of males 14 resulting in a difference of 36.5% 208

### Pay Quartiles

### 2021/22 Lower quartile



## Lower middle quartile



Upper middle quartile



Upper quartile



#### 2022/23 Lower quartile



Lower middle quartile



Upper middle quartile



Upper quartile