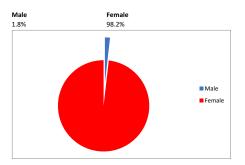

#### 2022/23 Lower quartile

Lower middle quartile

Upper middle quartile

Upper quartile