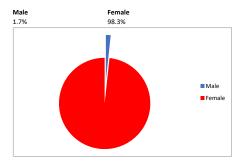

#### 2022/23 Lower quartile

Lower middle quartile

Upper middle quartile

Upper quartile