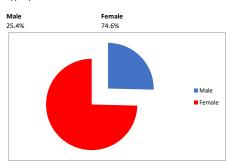

#### 2022/23 Lower quartile

Lower middle quartile

Upper middle quartile

Upper quartile