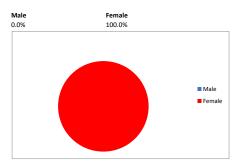

### Gender Pay Gap Report comparison 2021/22 to 2022/23

# <u>Mean</u>

2021/22

Total number of males 17 resulting in a difference of 52.0% Total number of females 217

2022/23

Total number of males 14 resulting in a difference of 57.1%

Total number of females 208

#### Median

2021/22

Total number of males 17 resulting in a difference of 25.6% Total number of females 217

2022/23

Total number of males 14 resulting in a difference of 36.5% 208

### Pay Quartiles

### 2021/22 Lower quartile



## Lower middle quartile



Upper middle quartile



Upper quartile



#### 2022/23 Lower quartile



Lower middle quartile



Upper middle quartile



Upper quartile