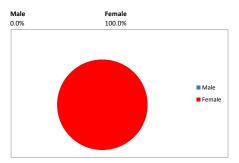

### Gender Pay Gap Report comparison 2021/22 to 2022/23

# <u>Mean</u>

2021/22

Total number of males 17 resulting in a difference of 52.0% Total number of females 217

2022/23

Total number of males 14 resulting in a difference of 57.1%

Total number of females 208

#### Median

2021/22

Total number of males 17 resulting in a difference of 25.6% Total number of females 217

2022/23

Total number of males 14 resulting in a difference of 36.5% 208

### Pay Quartiles

### 2021/22 Lower quartile



## Lower middle quartile



Upper middle quartile



Upper quartile



#### 2022/23 Lower quartile



Lower middle quartile



Upper middle quartile



Upper quartile