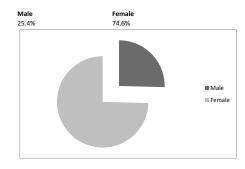

### Gender Pay Gap Report comparison 2020/21 to 2021/22

## Mean

2020/21

Total number of males 14 resulting in a difference of 57.9% Total number of females 238

2021/22

Total number of males 17 resulting in a difference of 52.0% Total number of females 217

Median

2020/21

Total number of males 14 resulting in a difference of 31.2%

Total number of females 238

2021/22

Total number of males 17 resulting in a difference of 25.6% 217

### Pay Quartiles

### 2020/21 Lower quartile



# 2021/22 Lower quartile



# Lower middle quartile



# Lower middle quartile



### Upper middle quartile



# Upper middle quartile



#### Upper quartile



# Upper quartile