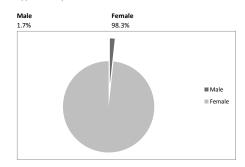

### Gender Pay Gap Report comparison 2020/21 to 2021/22

## Mean

2020/21

Total number of males 14 resulting in a difference of 57.9% Total number of females 238

2021/22

Total number of males 17 resulting in a difference of 52.0% Total number of females 217

Median

2020/21

Total number of males 14 resulting in a difference of 31.2%

Total number of females 238

2021/22

Total number of males 17 resulting in a difference of 25.6% 217

### Pay Quartiles

### 2020/21 Lower quartile



# 2021/22 Lower quartile



# Lower middle quartile



# Lower middle quartile



### Upper middle quartile



# Upper middle quartile



#### Upper quartile



# Upper quartile