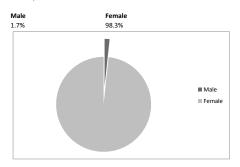

### Gender Pay Gap Report comparison 2020/21 to 2021/22

## Mean

2020/21

Total number of males 14 resulting in a difference of 57.9% Total number of females 238

2021/22

Total number of males 17 resulting in a difference of 52.0% Total number of females 217

Median

2020/21

Total number of males 14 resulting in a difference of 31.2%

Total number of females 238

2021/22

Total number of males 17 resulting in a difference of 25.6% 217

### Pay Quartiles

### 2020/21 Lower quartile



# 2021/22 Lower quartile



# Lower middle quartile



# Lower middle quartile



### Upper middle quartile



# Upper middle quartile



#### Upper quartile



# Upper quartile