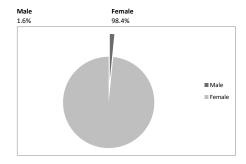

### Gender Pay Gap Report comparison 2020/21 to 2021/22

## Mean

2020/21

Total number of males 14 resulting in a difference of 57.9% Total number of females 238

2021/22

Total number of males 17 resulting in a difference of 52.0% Total number of females 217

Median

2020/21

Total number of males 14 resulting in a difference of 31.2%

Total number of females 238

2021/22

Total number of males 17 resulting in a difference of 25.6% 217

### Pay Quartiles

### 2020/21 Lower quartile



# 2021/22 Lower quartile



# Lower middle quartile



# Lower middle quartile



### Upper middle quartile



# Upper middle quartile



#### Upper quartile



# Upper quartile