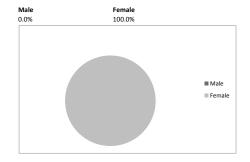

### Gender Pay Gap Report comparison 2020/21 to 2021/22

## Mean

2020/21

Total number of males 14 resulting in a difference of 57.9% Total number of females 238

2021/22

Total number of males 17 resulting in a difference of 52.0% Total number of females 217

Median

2020/21

Total number of males 14 resulting in a difference of 31.2%

Total number of females 238

2021/22

Total number of males 17 resulting in a difference of 25.6% 217

### Pay Quartiles

### 2020/21 Lower quartile



# 2021/22 Lower quartile



# Lower middle quartile



# Lower middle quartile



### Upper middle quartile



# Upper middle quartile



#### Upper quartile



# Upper quartile