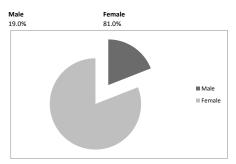

### Gender Pay Gap Report comparison 2020/21 to 2021/22

## Mean

2020/21

Total number of males 14 resulting in a difference of 57.9% Total number of females 238

2021/22

Total number of males 17 resulting in a difference of 52.0% Total number of females 217

Median

2020/21

Total number of males 14 resulting in a difference of 31.2%

Total number of females 238

2021/22

Total number of males 17 resulting in a difference of 25.6% 217

### Pay Quartiles

### 2020/21 Lower quartile



# 2021/22 Lower quartile



# Lower middle quartile



# Lower middle quartile



### Upper middle quartile



# Upper middle quartile



#### Upper quartile



# Upper quartile