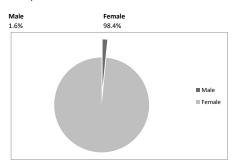

### Gender Pay Gap Report comparison 2020/21 to 2021/22

## Mean

2020/21

Total number of males 14 resulting in a difference of 57.9% Total number of females 238

2021/22

Total number of males 17 resulting in a difference of 52.0% Total number of females 217

Median

2020/21

Total number of males 14 resulting in a difference of 31.2%

Total number of females 238

2021/22

Total number of males 17 resulting in a difference of 25.6% 217

### Pay Quartiles

### 2020/21 Lower quartile



# 2021/22 Lower quartile



# Lower middle quartile



# Lower middle quartile



### Upper middle quartile



# Upper middle quartile



#### Upper quartile



# Upper quartile